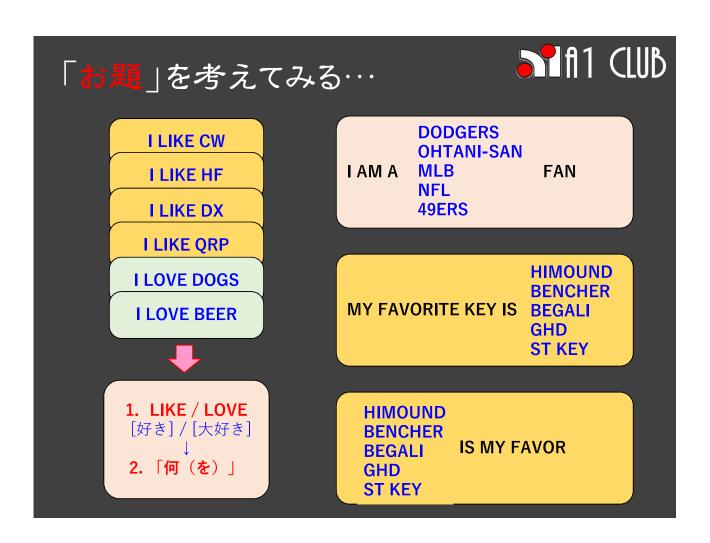

## OUTLINE AND PROCEDURE

作戦を練る

今回は、部門が3つ、特記は(4+4+1)

運用スタイルに合った作戦を練りましょう!

今回のお題

次に、お題↓にそった「送出文」を準備! 愛(I)がある、あなたの『コレが好き』

QSOする!

部門×特記×10日間目指してQSO開始! 参加証は 最大9枚 ゲット可能!