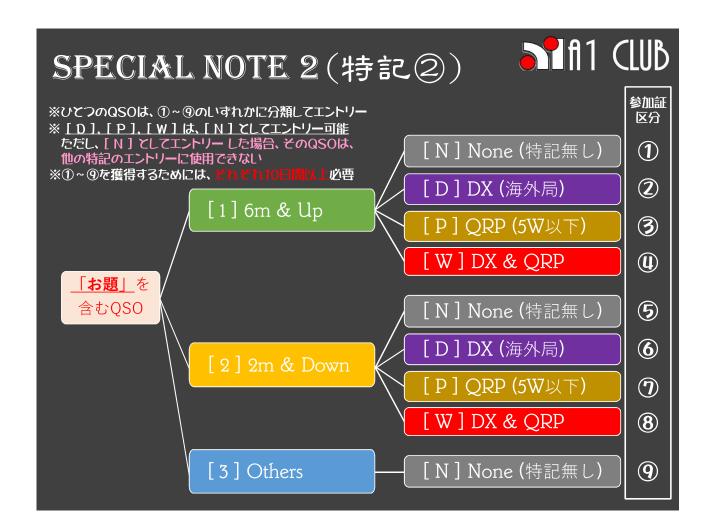

### [1]6m & Up

- ・135kHz帯~主にHF~50MHz帯
- ・但し、非常通信周波数4630kHzは除く

#### [2] 2m & Down

• 144MHz帯, 430MHz帯, 1200MHz帯, 2400MHz帯~10.4GMHz帯

#### [3] Others

- 上記の[1],[2]以外(生電波を発射しないもの)はこちら。
- 例:Internet利用(V band:Virtual CW Band, DidDahChat etc.)
- 例:あるいは、音響、光など!?
- この部門の特記は「N」のみ(次ページ以降で解説)です。

#### [N] None (特記無し)

• [D], [P], [W] にエントリーしない全てのQSOがエントリー可能

#### [D]DX(海外局)

- ・DX、海外局と交信した場合
- この特記は「**部門:3」ではエントリーできません。**

### [P]QRP(5W以下)

- ・QRP、出力5W以下で交信した場合
- この特記は「**部門:3」ではエントリーできません。**

#### [W] DX & QRP

- ・DXかつQRP、出力5W以下で海外局と交信した場合
- この特記は「部門:3」ではエントリーできません。