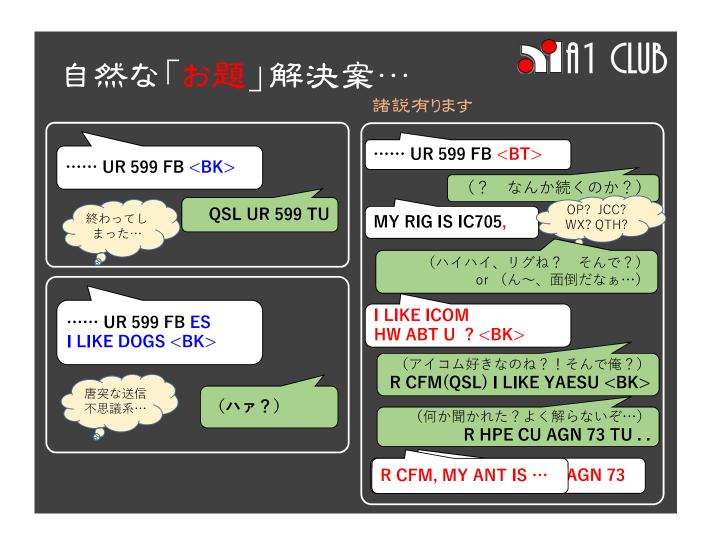

## OUTLINE AND PROCEDURE

作戦を練る

今回は、部門が3つ、特記は(4+4+1)

運用スタイルに合った作戦を練りましょう!

今回のお題

次に、お題↓にそった「送出文」を準備! 愛(I)がある、あなたの『コレが好き』

QSOする!

部門×特記×10日間目指してQSO開始! 参加証は 最大9枚 ゲット可能!