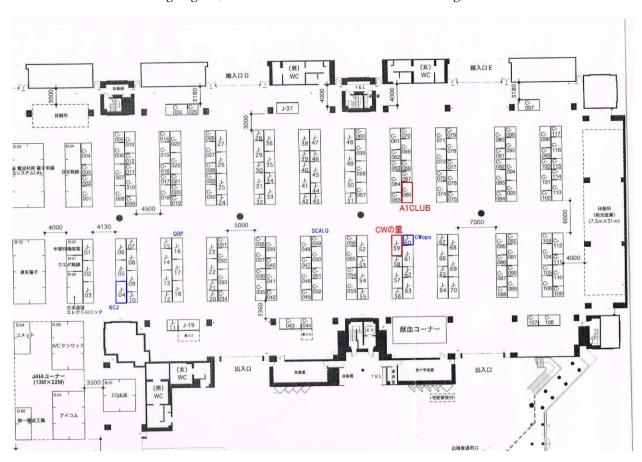

Club name: A1 CLUB

Booth No.: C-066

Representative: JE1TRV

Exhibition: Sale of CW related projects, Invitation of A1 CLUB, etc.

Club name: CW no Sato (CWの里, Home of CW)

Booth No.: J-59

Representative: JA7FYF

Exhibition: CW Callsign High Speed Copying Championship, CW Experience Corner, etc.

Booth location in the Big Sight (1<sup>ST</sup> Floor of West Exhibition Building):